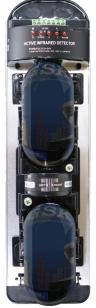

## **ABT-250 4 BEAM ACTIVE INFRARED PHOTOELECTRIC DETECTOR**

| Specifications            |                                                                    |
|---------------------------|--------------------------------------------------------------------|
| Alert distance            | 250M (Out door) - 500M (In door)                                   |
| Detection                 | 4 beams blocked simultaneous                                       |
| Optical source            | Infrared LED                                                       |
| Response speed            | 50-700msec                                                         |
| Alarm output              | Relay contact output: NO.NC<br>Contact rating: AC/DC30V - 0.5A max |
| Power supply              | DC10.5 - 24V / 105mA max                                           |
| Tamper output             | Contact output DC24V / 0.5A max                                    |
| Temperature & Humidity    | Temperature:-25°C $\sim$ +55°C ; Humidity: RH.95%                  |
| Optical axis adjustmen(H) | 180° (±90°)                                                        |
| Optical axis adjustmen(V) | 20° (±10°)                                                         |
| Sighting telescope        | Built-in                                                           |
| Additiona functions       | Light indicates, OK indicator light, Testing terminal              |
| Size                      | 100mm x 355mm x 105mm                                              |

## PRODUCT DETAILS

WIRING DIAGRAM

STRUCTURAL FIGURE

www.gsk-security.com.tw