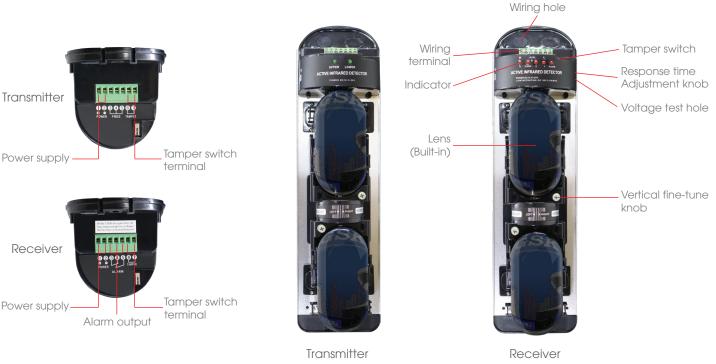

- Totally-sealed rainproof, dustproof, etc integration structure design makes it work in the bad environment properly
- When meet the bad weather and fog, the detector will enhance sensitivity automatically to distinguish circuit. (AGC circuit)
- Built-in Optical sight and particular conversion circuit design, easy to adjustment

- The beams intercept data cycle is adjustable, it can help the beams to be more flexible and with stronger adaptability
- Horizontal/vertical Optical angle is easy to adjust and calibrate
- Step precision fine-tuning, calibration is more accurate
- The receiver with 4 LED signal strength indicator. (Calibration more accurate)
- Photosensitive redundant reach up to 99%
- Lightning prevention circuit design
- Use C model circuit failure output

## PRODUCT DETAILS



WIRING DIAGRAM

STRUCTURAL FIGURE

www.gsk-security.com.tw